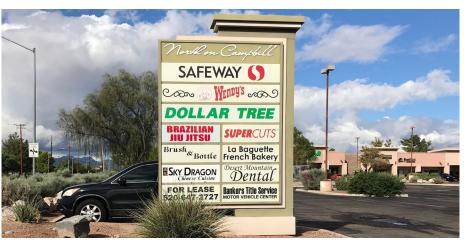

# North on Campbell Shopping Center

**NWC Campbell Ave & Prince Rd** 

**Tucson, AZ 85719** 

For Lease

NWC Campbell Ave & Prince Rd | Tucson, AZ 85719

### **Property Features**

• Extensive remodel completed

Excellent signage opportunity

• Anchor Tenant: Safeway

Naional Tenants: A&T

Banner Urgent Care

Dollar Tree

The UPS Store

Walgreen's

Wendy's

NWC Campbell Ave & Prince Rd | Tucson, AZ 85719

| Site Plan # | Space #   | Tenant Name                | ±SF    |
|-------------|-----------|----------------------------|--------|
| 1           | 3610      | Jerry Bob's Restaurant     | 2,662  |
| 2           | 3603      | Dollar Tree                | 10,776 |
| 3           |           | Sky Dragon Chinese Cuisine | 2,000  |
| 4           |           | Sun West Credit Union      | 1,600  |
| 5           | 3621      | Vacant                     | 2,000  |
| 6           | 3627-35   | Walgreens Pharmacy         | 2,400  |
| 7           | 3641      | Vacant                     | 1,200  |
| 8           |           | Lavish Nail Spa            | 1,200  |
| 9           |           | UPS Store                  | 1,200  |
| 10          |           | Olivia's Hair Salon        | 1,500  |
| 11          | 1725-31   | Vacant                     | 2,400  |
| 12          | 1737-43   | Vacant                     | 2,800  |
| 13          | 1749      | Vacant                     | 3,200  |
| 14          | 1761      | Tropical Kingdom           | 8,450  |
| 15          | 1763      | Med Cuisine Restaurant     | 2,300  |
| 16          | 1773-79   | Code Ninjas                | 3,200  |
| 17          | 1785      | Pima Heart                 | 1,600  |
| 18          | 1791      | La Baguette                | 1,330  |
| 19          | 1797-1803 | Ghini's Restaurant         | 3,200  |
| 20          | 1815      | Vacant                     | 700    |
| 21          | 1821      | AT&T                       | 1,050  |
| 22          | 3673      | Desert Mountain Dental     | 2,400  |
| 23          | 3675      | Supercuts                  | 1,200  |
| 24          | 3681      | Izy's Framing Service      | 1,200  |
| 25          | 3687      | Banker's Auto Title        | 1,440  |
| 26          | 3693      | Vacant                     | 1,027  |
| 27          | 3699      | Barrio Charro Restaurant   | 3,500  |
| 28          | 3643      | Wendy's Restaurant         | 3,200  |
| 29          | 3623      | Data Drive                 | 1,564  |
| 30          | 3611      | Banner Urgent Care         | 3,500  |