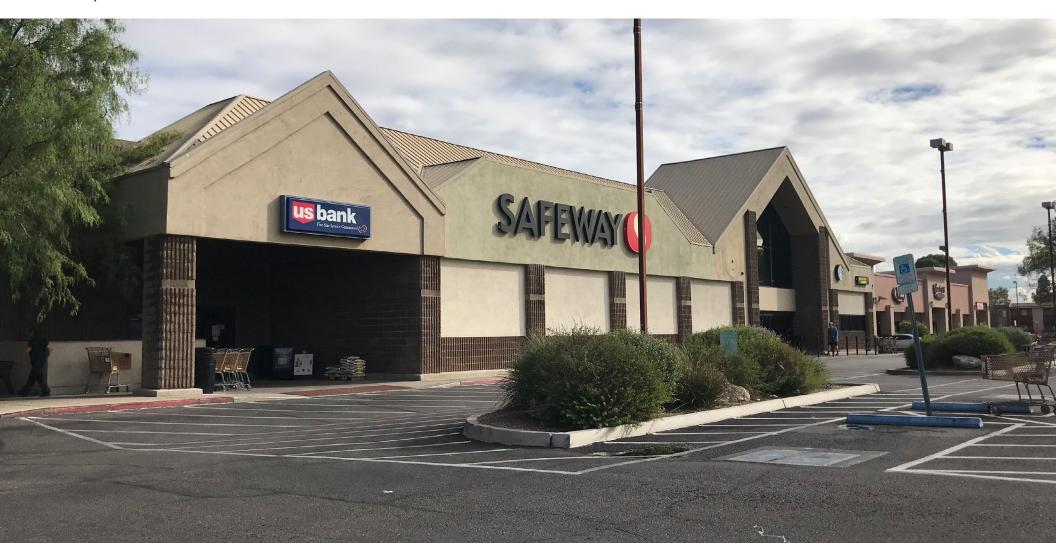

### **Property Overview**

North on Campbell is an attractive retail center situated along heavily traveled Campbell Avenue and Prince Road. Excellent opportunity for a retailer or service tenant to secure a strategic location just south of the Tucson Foothills.

### **Property Features**

• Extensive remodel completed

Excellent signage opportunity

• Anchor Tenant: Safeway

Naional Tenants: A&T

Banner Urgent Care

Dollar Tree

The UPS Store