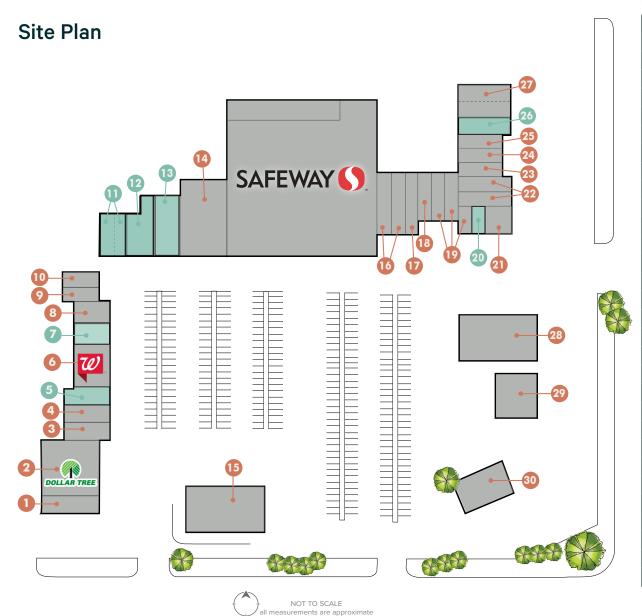

Walgreen's

Wendy's

NWC Campbell Ave & Prince Rd | Tucson, AZ 85719

| Site Plan # | Space #   | Tenant Name                | ±SF    |
|-------------|-----------|----------------------------|--------|
| 1           | 3610      | Jerry Bob's Restaurant     | 2,662  |
| 2           | 3603      | Dollar Tree                | 10,776 |
| 3           |           | Sky Dragon Chinese Cuisine | 2,000  |
| 4           |           | Sun West Credit Union      | 1,600  |
| 5           | 3621      | Vacant                     | 2,000  |
| 6           | 3627-35   | Walgreens Pharmacy         | 2,400  |
| 7           | 3641      | Vacant                     | 1,200  |
| 8           |           | Lavish Nail Spa            | 1,200  |
| 9           |           | UPS Store                  | 1,200  |
| 10          |           | Olivia's Hair Salon        | 1,500  |
| 11          | 1725-31   | Vacant                     | 2,400  |
| 12          | 1737-43   | Vacant                     | 2,800  |
| 13          | 1749      | Vacant                     | 3,200  |
| 14          | 1761      | Tropical Kingdom           | 8,450  |
| 15          | 1763      | Med Cuisine Restaurant     | 2,300  |
| 16          | 1773-79   | Code Ninjas                | 3,200  |
| 17          | 1785      | Pima Heart                 | 1,600  |
| 18          | 1791      | La Baguette                | 1,330  |
| 19          | 1797-1803 | Ghini's Restaurant         | 3,200  |
| 20          | 1815      | Vacant                     | 700    |
| 21          | 1821      | AT&T                       | 1,050  |
| 22          | 3673      | Desert Mountain Dental     | 2,400  |
| 23          | 3675      | Supercuts                  | 1,200  |
| 24          | 3681      | Izy's Framing Service      | 1,200  |
| 25          | 3687      | Banker's Auto Title        | 1,440  |
| 26          | 3693      | Vacant                     | 1,027  |
| 27          | 3699      | Barrio Charro Restaurant   | 3,500  |
| 28          | 3643      | Wendy's Restaurant         | 3,200  |
| 29          | 3623      | Data Drive                 | 1,564  |
| 30          | 3611      | Banner Urgent Care         | 3,500  |